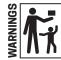

# DO NOT EAT AND PLEASE KEEP AWAY FROM CHILDREN

Contact with Eyes: Flush with lots of water, if necessary seek medical help. Contact with skin: Wash off with water. seek medical advice. Show this label

If the dissolved product is ingested: Drink plenty of water. If necessary seek medical help.

If the concentrated tablet is ingested: induce vomiting and