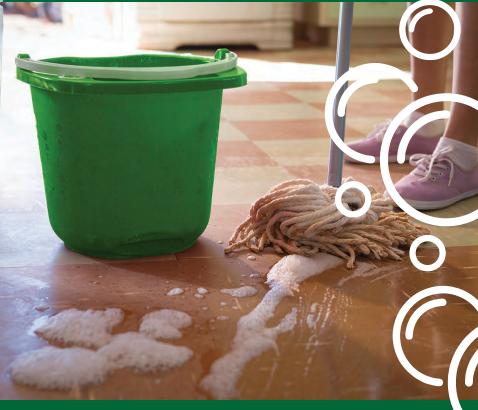

Cleaning Floors: Once swept clean, using a Mop or Broom use the Liquid Pine Cleaner to scrub the area. Rinse with a hose or mop dry. Other: using a microfibre cloth loaded with Liquid Pine Cleaner wipe down outdoor furniture or surfaces.