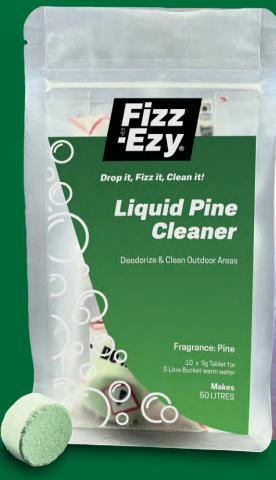

# Liquid Pine Cleaner

Fizz-Ezy Deodorise Home!

**Every Pack Contains** 

10 x 5000ml

# Liquid Pine Cleaner

## **Green Tablet | Fragrance: Pine**

Our concentrated pine formula tackles tough dirt, grime, and neutralises bad smells in a variety of outdoor spaces. From refuse areas and dustbins to animal kennels and patios, Fizz-Ezy Liquid Pine leaves your outdoor areas smelling fresh and clean.

### Round 9g tablet

Simply add round tablet to 5 Litres warm water, let tablet dissolve, agitate water to boost and activate the foam. Clean as necessary, wipe microfibre cloth.

Fizz-Ezy Cleaning Tablets: Don't pay for water in traditional cleaning bottles. Join the powerful cleaning revolution in a convenient tablet! Just drop, fizz, and clean for a sparkling shine.